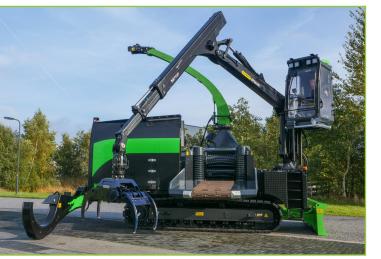

# RagnarTech attachments are designed to go on a variety of machines including: Kubota, CAT, BobCat, John Deere, Hitachi, and many more.

TILTROTATOR

**GRAPPLE SAW** 

SELF POWERED GRAPPLE SAW