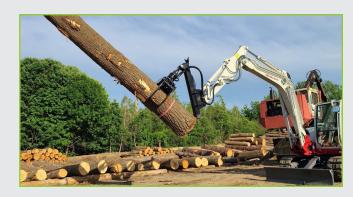

# RagnarTech attachments are designed to go on a variety of machines including: Kubota, CAT, BobCat, John Deere, Hitachi, and many more.

TILTROTATOR

**GRAPPLE SAW** 

SELF POWERED GRAPPLE SAW