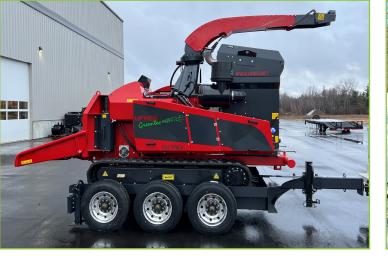

# **1828 CHIPPER**

- ► Chips up to 18" diameter trees
- Feed Opening 18" x 28"
- ▶ 4 Feed Rolls: Top, Bottom, Side
- Hydraulically foldable feed chute
- > 300 Hp John Deere Engine
- ► Hydraulic Adjustable Flexair Reversal Fan

#### **OPTIONS:**

- Heavy Duty 3-Rows Forged Steel In-feed Chain Table
- Top and End Load Chute
- 28' Crane with optional wireless remote control

### **TRACK OPTIONS:**

- Rubber Or Steel Tracks
- ▶ Track with optional custom trailer allowing unit to be run on trailer
- Torsional triple axles, electric brakes, outriggers, quick lock down of machine
- Loading ramps included