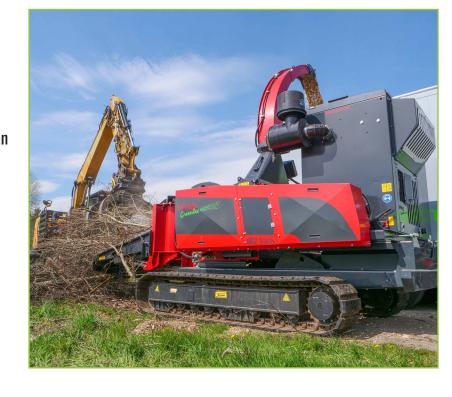

### **TRACK OPTIONS:**

- Rubber Or Steel Tracks
- ▶ Track with optional custom trailer allowing unit to be run on trailer
- Torsional triple axles, electric brakes, outriggers, quick lock down of machine
- Loading ramps included