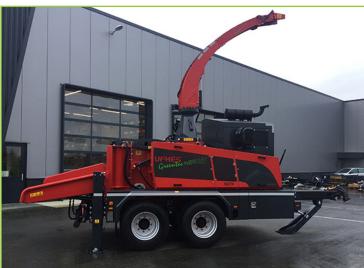

# **1828 CHIPPER**

- ► Chips up to 18" diameter trees
- Feed Opening 18" x 28"
- ▶ 4 Feed Rolls: Top, Bottom, Side
- Hydraulically foldable feed chute
- > 300 Hp John Deere Engine
- ► Hydraulic Adjustable Flexair Reversal Fan

#### **OPTIONS:**

- Heavy Duty 3-Rows Forged Steel In-feed Chain Table
- Top and End Load Chute
- 28' Crane with optional wireless remote control