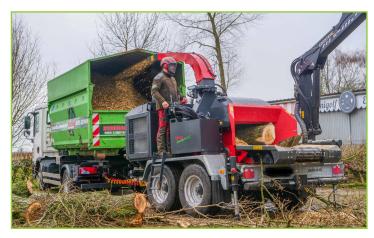

# **2636 CHIPPER**

- ▶ Chips up to 26" Diameter Trees
- Feed Opening 26" x 36"
- ▶ 4 Feed Rolls: Top, Bottom, Side
- Hydraulically Foldable Feed Chute
- ▶ 425 Hp 670 Hp John Deere Engine
- ► Hydraulically Adjustable Flexair Reversal Fan

### **OPTIONS:**

- Heavy Duty 3-Rows Forged Steel In-feed Chain Table
- Track Options: Rubber on Steel, Steel, or Rubber
- ▶ 28' Crane with Optional Operators Cab
- On Board Hydraulic Wood Splitter
- ► Top or End Load Chutes

## 2242 CHIPPER

- ▶ Chips up to 22" Diameter Trees
- Feed Opening 22" x 42"
- ▶ 4 Feed Rolls: Top, Bottom, Side
- Hydraulically Foldable Feed Chute
- ▶ 425 Hp John Deere Engine
- ▶ Hydraulically Adjustable Flexair Reversal Fan

### **OPTIONS:**

- Portable or Track Style
- Track Options: Rubber on Steel, Steel, or Rubber
- ▶ 28' Crane with optional wireless remote control
- ► Top or End Load Chutes