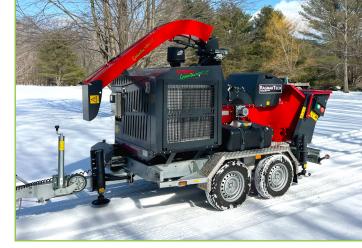

# **1828 CHIPPER**

- ► Chips up to 18" diameter trees
- Feed Opening 18" x 28"
- ▶ 4 Feed Rolls: Top, Bottom, Side
- Hydraulically foldable feed chute
- > 300 Hp John Deere Engine
- ► Hydraulic Adjustable Flexair Reversal Fan

#### **OPTIONS:**

- Heavy Duty 3-Rows Forged Steel In-feed Chain Table
- Top and End Load Chute
- 28' Crane with optional wireless remote control

### **PORTABLE OPTIONS:**

- Hydraulically pivoting tow bar, 90 degree left or right to allow a truck with a rear mounted loader to feed chipper
- Torsional dual axles, electric brakes, hydraulic outriggers
- Heavy Duty 3-Rows Forged Steel In-feed Chain Table