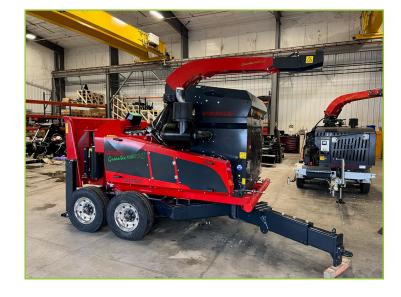

# **1828 CHIPPER**

- ► Chips up to 18" diameter trees
- Feed Opening 18" x 28"
- ▶ 4 Feed Rolls: Top, Bottom, Side
- Hydraulically foldable feed chute
- > 300 Hp John Deere Engine
- ► Hydraulic Adjustable Flexair Reversal Fan

#### **OPTIONS:**

- Heavy Duty 3-Rows Forged Steel In-feed Chain Table
- Top and End Load Chute
- 28' Crane with optional wireless remote control