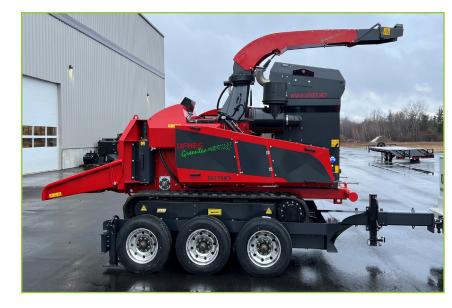

# **1828 CHIPPER**

- ► Chips up to 18" diameter trees
- Feed Opening 18" x 28"
- ▶ 4 Feed Rolls: Top, Bottom, Side
- Hydraulically foldable feed chute
- > 300 Hp John Deere Engine
- ► Hydraulic Adjustable Flexair Reversal Fan

### **PORTABLE OPTIONS:**

- Hydraulically pivoting tow bar, 90 degree left or right to allow a truck with a rear mounted loader to feed chipper
- Torsional dual axles, electric brakes, hydraulic outriggers
- Heavy Duty 3-Rows Forged Steel In-feed Chain Table