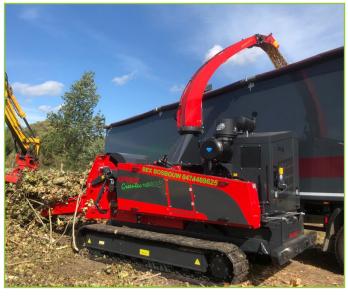

# **1828 CHIPPER**

- ► Chips up to 18" diameter trees
- Feed Opening 18" x 28"
- ▶ 4 Feed Rolls: Top, Bottom, Side
- Hydraulically foldable feed chute
- > 300 Hp John Deere Engine
- ► Hydraulic Adjustable Flexair Reversal Fan

### **TRACK OPTIONS:**

- Rubber Or Steel Tracks
- ▶ Track with optional custom trailer allowing unit to be run on trailer
- Torsional triple axles, electric brakes, outriggers, quick lock down of machine
- Loading ramps included