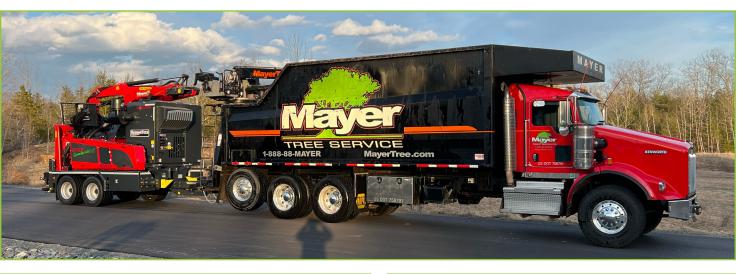

# **2636 CHIPPER**

- ▶ Chips up to 26" Diameter Trees
- Feed Opening 26" x 36"
- ▶ 4 Feed Rolls: Top, Bottom, Side
- Hydraulically Foldable Feed Chute
- ▶ 425 Hp 670 Hp John Deere Engine
- ► Hydraulically Adjustable Flexair Reversal Fan

### **OPTIONS:**

- Heavy Duty 3-Rows Forged Steel In-feed Chain Table
- Track Options: Rubber on Steel, Steel, or Rubber
- ▶ 28' Crane with Optional Operators Cab
- On Board Hydraulic Wood Splitter
- ► Top or End Load Chutes

## 2242 CHIPPER

- ▶ Chips up to 22" Diameter Trees
- Feed Opening 22" x 42"
- ▶ 4 Feed Rolls: Top, Bottom, Side
- Hydraulically Foldable Feed Chute
- ▶ 425 Hp John Deere Engine
- ▶ Hydraulically Adjustable Flexair Reversal Fan

### **OPTIONS:**

- Portable or Track Style
- Track Options: Rubber on Steel, Steel, or Rubber
- ▶ 28' Crane with optional wireless remote control
- ► Top or End Load Chutes