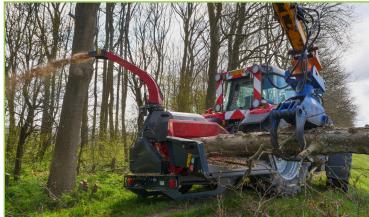

# **2636 CHIPPER**

- ▶ Chips up to 26" Diameter Trees
- Feed Opening 26" x 36"
- ▶ 4 Feed Rolls: Top, Bottom, Side
- Hydraulically Foldable Feed Chute
- ▶ 425 Hp 670 Hp John Deere Engine
- ► Hydraulically Adjustable Flexair Reversal Fan

### **OPTIONS:**

- Heavy Duty 3-Rows Forged Steel In-feed Chain Table
- Track Options: Rubber on Steel, Steel, or Rubber
- ▶ 28' Crane with Optional Operators Cab
- On Board Hydraulic Wood Splitter
- ► Top or End Load Chutes

## 2242 CHIPPER

- ▶ Chips up to 22" Diameter Trees
- Feed Opening 22" x 42"
- ▶ 4 Feed Rolls: Top, Bottom, Side
- Hydraulically Foldable Feed Chute
- ▶ 425 Hp John Deere Engine
- ▶ Hydraulically Adjustable Flexair Reversal Fan

### **OPTIONS:**

- Portable or Track Style
- Track Options: Rubber on Steel, Steel, or Rubber
- ▶ 28' Crane with optional wireless remote control
- ► Top or End Load Chutes