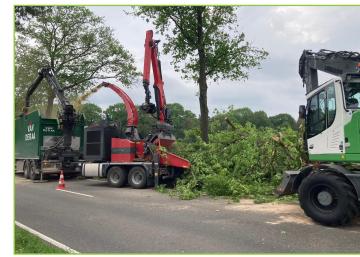

# **2636 CHIPPER**

- ▶ Chips up to 26" Diameter Trees
- Feed Opening 26" x 36"
- ▶ 4 Feed Rolls: Top, Bottom, Side
- Hydraulically Foldable Feed Chute
- ▶ 425 Hp 670 Hp John Deere Engine
- ► Hydraulically Adjustable Flexair Reversal Fan

### **OPTIONS:**

- Heavy Duty 3-Rows Forged Steel In-feed Chain Table
- Track Options: Rubber on Steel, Steel, or Rubber
- ▶ 28' Crane with Optional Operators Cab
- On Board Hydraulic Wood Splitter
- ► Top or End Load Chutes

## 2242 CHIPPER

- ▶ Chips up to 22" Diameter Trees
- Feed Opening 22" x 42"
- ▶ 4 Feed Rolls: Top, Bottom, Side
- Hydraulically Foldable Feed Chute
- ▶ 425 Hp John Deere Engine
- ▶ Hydraulically Adjustable Flexair Reversal Fan

### **OPTIONS:**

- Portable or Track Style
- Track Options: Rubber on Steel, Steel, or Rubber
- ▶ 28' Crane with optional wireless remote control
- ► Top or End Load Chutes