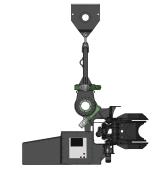

# RagnarTech attachments are designed to go on a variety of machines including: Kubota, CAT, BobCat, John Deere, Hitachi, and many more.

TILTROTATOR

**GRAPPLE SAW** 

SELF POWERED GRAPPLE SAW