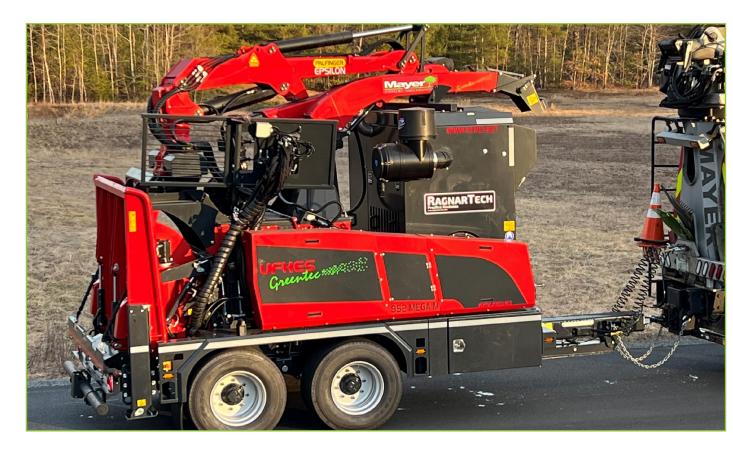

# **1828 CHIPPER**

- ► Chips up to 18" diameter trees
- Feed Opening 18" x 28"
- ▶ 4 Feed Rolls: Top, Bottom, Side
- Hydraulically foldable feed chute
- > 300 Hp John Deere Engine
- ► Hydraulic Adjustable Flexair Reversal Fan

#### **OPTIONS:**

- Heavy Duty 3-Rows Forged Steel In-feed Chain Table
- Top and End Load Chute
- 28' Crane with optional wireless remote control