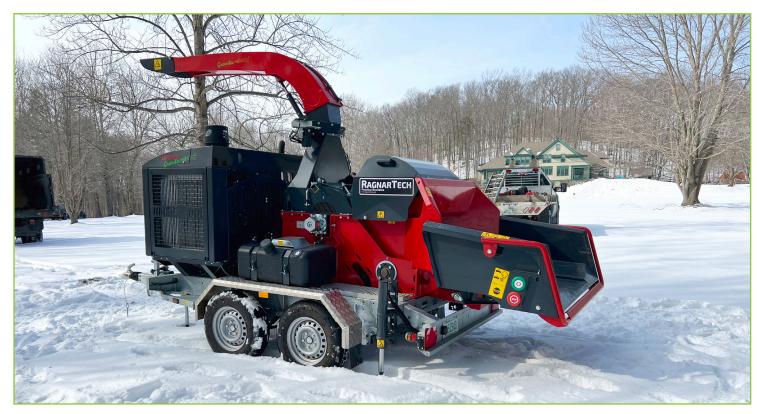

## **1624 CHIPPER**

- Chips up to 16" Diameter Trees with 2 Feed Rolls: Top and Bottom
- ▶ Feed Opening 16" X 24"
- ▶ 140 Hp Doosan Engine

### **OPTIONS:**

- ▶ Log Loader with 21' of reach
- 3 Hydraulic Outriggers
- Tracks
- Turntable