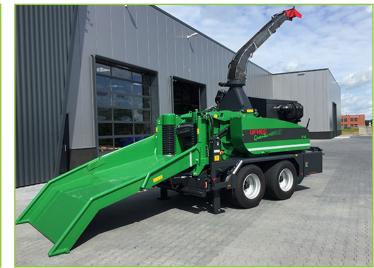

# **1828 CHIPPER**

- ► Chips up to 18" diameter trees
- Feed Opening 18" x 28"
- ▶ 4 Feed Rolls: Top, Bottom, Side
- Hydraulically foldable feed chute
- > 300 Hp John Deere Engine
- ► Hydraulic Adjustable Flexair Reversal Fan

#### **OPTIONS:**

- Heavy Duty 3-Rows Forged Steel In-feed Chain Table
- Top and End Load Chute
- 28' Crane with optional wireless remote control